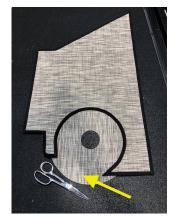

## Round "Donut" Piece:

We have found a large variation from Launch to Launch where the dinette table mount is located. To compensate for this, we've included a "donut-shaped" filler piece that can be installed underneath the dinette mat and over the table mount. The piece is secured only using the table leg itself. Using a pair of scissors, trim the donut to fit up against the wall after you have it in place. If you need further assistance, please give us a call or email us and we'll be happy to help. 503-329-2141 info@inhabitdesignworks.com

You'll need to trim the area with the yellow arrow to fit.